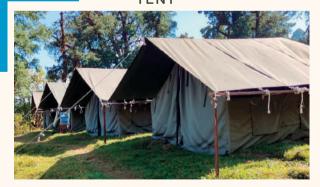

#### **ACCOMMODATION**

**ECO COTTAGE** 

- Duplex eco cottages nestled amidst forest, overlooking Panchachuli range & Rajrambha.
- Modern bathroom with geyser. A water purifier, a kettle & room heater.

- → A-shaped tents with ample space inside facing the Himalayas.
- Washroom is just a stone's throw away, fitted with geyser.