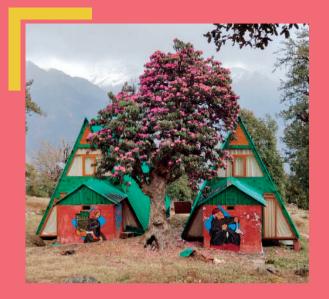

#### **ACCOMMODATION**

**ECO COTTAGE** 

- Duplex eco cottages nestled amidst forest, overlooking Panchachuli range & Rajrambha.
- Modern bathroom with geyser. A water purifier, a kettle & room heater.

- → A-shaped tents with ample space inside facing the Himalayas.
- Washroom is just a stone's throw away, fitted with geyser.